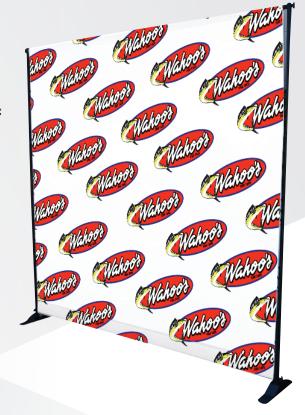

# Adjustable Banner Stand

The adjustable banner stand is a great way to showcase your backdrop image. With the easy to setup pole system you have an eye-catching display in minutes! Perfect for step and repeat designs or large colorful graphics.

# **FEATURES**

- Two 3" x 16" Formed Steel Bases
- · Telescopic Poles for Easy Adjustment
- 4-Way Stretch Polyester Fabric or Non-Curl Vinyl Graphic

# **EACH KIT INCLUDES**

- Printed Banner
- Adjustable Banner Stand Hardware
- Nylon Carry Bag

| SIZE             | 8x8'                                | 8x10' |  |
|------------------|-------------------------------------|-------|--|
| DISPLAY SIZE     | 96"W" x96"H 108"W" x96"H            |       |  |
| BOX DIMENSIONS   | 16"W" x 72"H x6"L 16"W" x 72"H x6"L |       |  |
| GRAPHIC MATERIAL | Vinyl or Fabric Vinyl or Fabric     |       |  |
| PRODUCT WEIGHT   | 25 lbs. 25 lbs.                     |       |  |