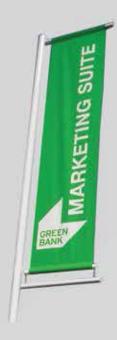

### Feather Banners

Drive traffic and be seen with the ever-popular Feather Banner. These distinctive flags flutter in the breeze showcasing your brand, drawing customers into your shop and are ideal for both indoor and outdoor use. Our professional grade, custom printed, dye sublimated banners offer the ultimate in high quality, vivid imagery that's sure to draw attention to your brand.

#### **FEATURES**

- Pro grade bleed through polyester mesh
  - Approximately 80% bleed through on single sided prints
- Pro grade 600 denier reinforced polyester pole sleeve
- Fiberglass top poles for sustainable flexibility and durability
- Heavy duty aluminum bottom poles for increased stability
- · Printed with fade resistant Inks
- Full color imprint
- Available in the following sizes:
- 8'
- -10'
- -12'
- -15'
- Double sided available at additional charge
  - Two flags sewn together with a block out liner