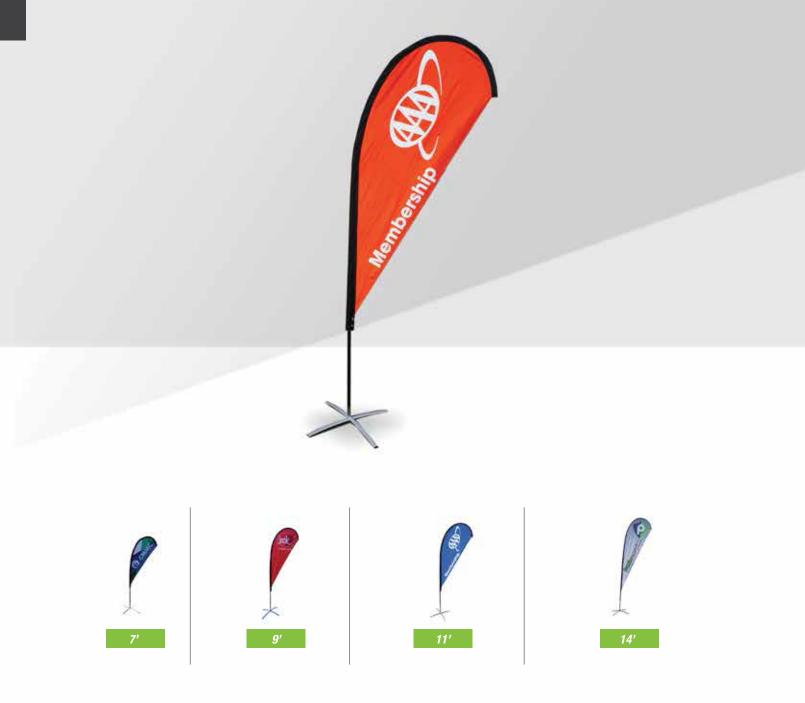

# **Teardrop** Banners

Drive traffic and be seen with the ever-popular Teardrop Banner. These distinctive flags stand out, showcasing your brand, drawing customers into your shop and are ideal for both indoor and outdoor use. Our professional grade, custom printed, dye sublimated banners offer the ultimate in high quality, vivid imagery that's sure to draw attention to your brand.

#### **FEATURES**

- Pro grade bleed through polyester mesh - Approximately 80% bleed through on
- single sided prints
- Pro grade 600 denier reinforced polyester pole sleeve
- Fiberglass top poles for sustainable flexibility and durability
- Heavy duty aluminum bottom poles for increased stability
- · Printed with fade resistant inks
- · Full color imprint
- · Available in the following sizes:
- -7'
- -9'
- -11'
- -14'

- · Double sided available at additional charge
  - Two closed weave polyester flags sewn together with a block out liner in between

- Standard X Base w/ water weight bag
- Premier X Base w/ water weight bag
- Ground Stake (Included)

#### **EACH TEARDROP BANNER KIT INCLUDES**

- Poles
- Banner
- · Ground Stake
- Carry Bag

#### **SPECIFICATIONS**

| SIZE                | 7'             | 9'                                                                                              | 11'           | 14'           |  |  |
|---------------------|----------------|-------------------------------------------------------------------------------------------------|---------------|---------------|--|--|
| SINGLE SIDED FABRIC | Pro grade prir | Pro grade print through mesh (80% Bleed Through) w/ 600 denier reinforced polyester pole sleeve |               |               |  |  |
| WARRANTY            |                | Fabric: 6 Months - Hardware: 1 Year                                                             |               |               |  |  |
| SHIPPING WEIGHT     | 8lbs           | 8lbs                                                                                            | 9lbs          | 10lbs         |  |  |
| BOX DIMENSIONS      | 52" X 8" X 4"  | 52" X 8" X 4"                                                                                   | 52" X 8" X 4" | 52" X 8" X 4" |  |  |