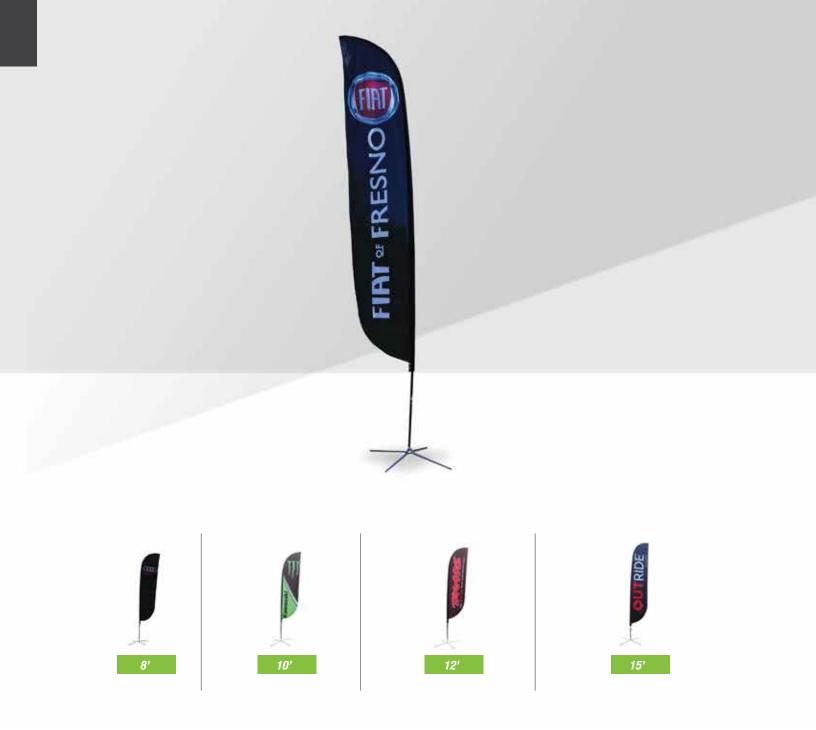

### Feather Banners

Drive traffic and be seen with the ever-popular Feather Banner. These distinctive flags flutter in the breeze showcasing your brand, drawing customers into your shop and are ideal for both indoor and outdoor use. Our professional grade, custom printed, dye sublimated banners offer the ultimate in high quality, vivid imagery that's sure to draw attention to your brand.

#### **FEATURES**

- Pro grade bleed through polyester mesh
  - Approximately 80% bleed through on single sided prints
- Pro grade 600 denier reinforced polyester pole sleeve
- Fiberglass top poles for sustainable flexibility and durability
- Heavy duty aluminum bottom poles for increased stability
- · Printed with fade resistant Inks
- Full color imprint
- Available in the following sizes:
- 8'
- -10'
- -12'
- -15'
- Double sided available at additional charge
  - Two flags sewn together with a block out liner

#### **EACH FEATHER BANNER KIT INCLUDES**

- Poles
- Banner
- Ground Stake
- Carry Bag