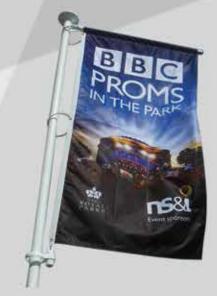

# **Teardrop** Banners

Drive traffic and be seen with the ever-popular Teardrop Banner. These distinctive flags stand out, showcasing your brand, drawing customers into your shop and are ideal for both indoor and outdoor use. Our professional grade, custom printed, dye sublimated banners offer the ultimate in high quality, vivid imagery that's sure to draw attention to your brand.

#### **FEATURES**

- Pro grade bleed through polyester mesh - Approximately 80% bleed through on
- single sided prints
- Pro grade 600 denier reinforced polyester pole sleeve
- Fiberglass top poles for sustainable flexibility and durability
- Heavy duty aluminum bottom poles for increased stability
- · Printed with fade resistant inks
- · Full color imprint
- · Available in the following sizes:
- -7'
- -9'
- -11'
- -14'